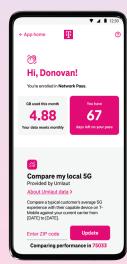

Get a customized report that shows how our network stacks up.

When you're ready, switch right from your phone and keep your number—we'll even help pay it off up to \$1,000.

Visit us to learn more and download the app.