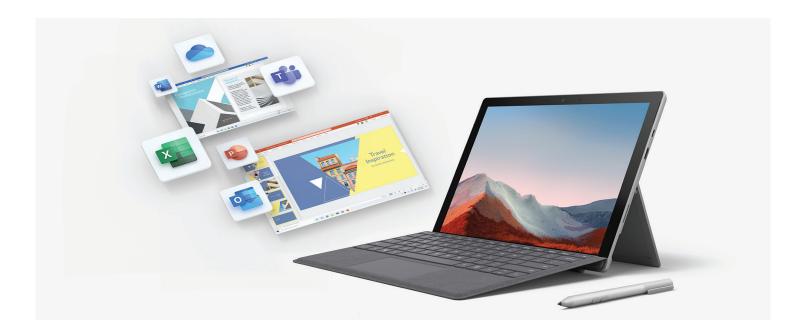

# Thrive in a hybrid work world

Bring everyone together in one place to meet, chat, call and collaborate.

# Be original by design

Save up to 10% on select Surface devices and accessories through the Microsoft Home Use Program.

Use your discount  $\rightarrow$ 

Choose from one of the eligible subscriptions:

Microsoft 365 Family Originally USD \$99.99